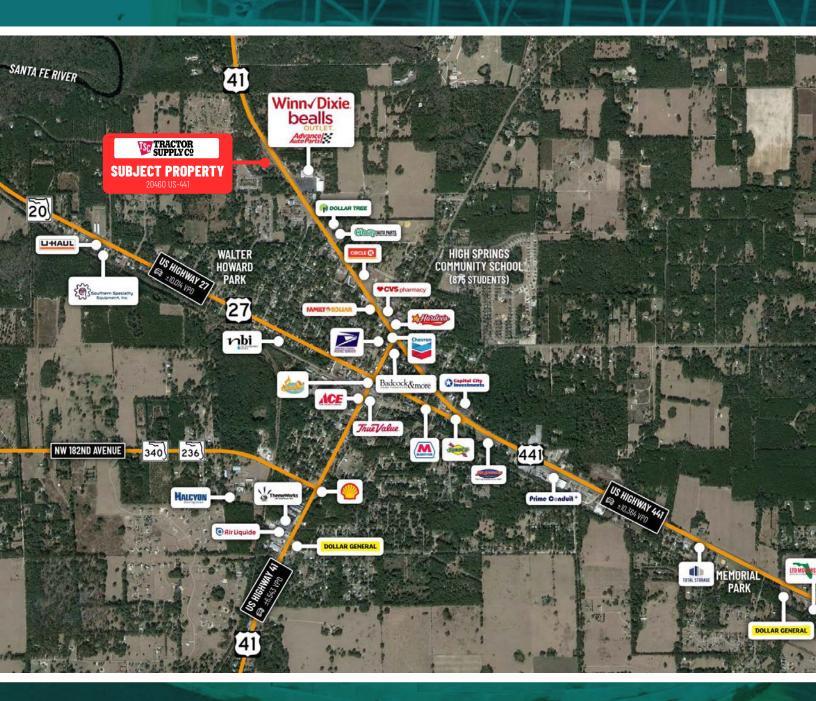

| CONTRACTOR DO NOTIONAL PROVIN | Contraction of the second s |          | and the second se |  |  |
|-------------------------------|-----------------------------------------------------------------------------------------------------------------|----------|-----------------------------------------------------------------------------------------------------------------------------------------------------------------------------------------------------------------------------------------------------------------------------------------------------------------------------------------------------------------------------------------------------------------------------------------------------------------------------------------------------------------------------------------------------------------------------------------------------------------------------------------------------------------------------------------------------|--|--|
| DEMOGRAPHICS                  |                                                                                                                 |          |                                                                                                                                                                                                                                                                                                                                                                                                                                                                                                                                                                                                                                                                                                     |  |  |
|                               | 3 MILES                                                                                                         | 5 MILES  | 7 MILES                                                                                                                                                                                                                                                                                                                                                                                                                                                                                                                                                                                                                                                                                             |  |  |
| POPULATION                    | 3,856                                                                                                           | 14,584   | 25,124                                                                                                                                                                                                                                                                                                                                                                                                                                                                                                                                                                                                                                                                                              |  |  |
| AVERAGE HOUSEHOLD INCOME      | \$82,195                                                                                                        | \$89,302 | \$89,550                                                                                                                                                                                                                                                                                                                                                                                                                                                                                                                                                                                                                                                                                            |  |  |
| 12 11                         |                                                                                                                 |          | ENTER                                                                                                                                                                                                                                                                                                                                                                                                                                                                                                                                                                                                                                                                                               |  |  |