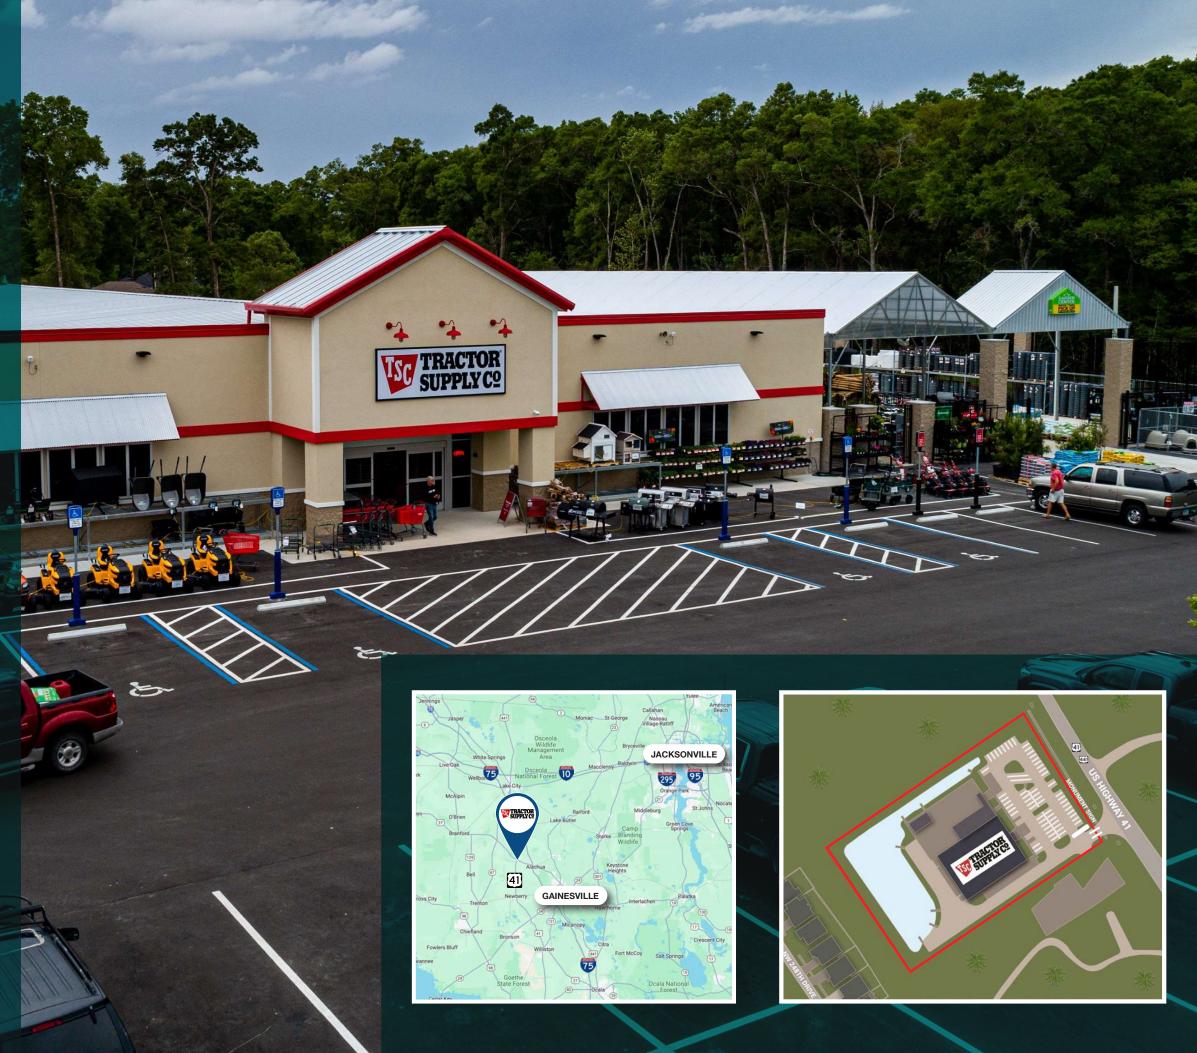

## EXECUTIVE SUMMARY

| PROPERTY ADDRESS          | 20460 US-441<br>High Springs, Florida 32643 |  |  |  |
|---------------------------|---------------------------------------------|--|--|--|
| YEAR BUILT                | 2023                                        |  |  |  |
| LOT SIZE                  | 5.01± AC<br>Tractor Supply Co.              |  |  |  |
| TENANT                    |                                             |  |  |  |
| UNIT SIZE                 | 21,930± SF                                  |  |  |  |
| INITIAL LEASE TERM        | 16 years                                    |  |  |  |
| RENT COMMENCEMENT         | March 25, 2023                              |  |  |  |
| CURRENT TERM EXPIRATION   | March 31, 2039                              |  |  |  |
| NOI                       | \$333,000                                   |  |  |  |
| INCREASES                 | 5% every five years                         |  |  |  |
| DATE OF NEXT INCREASE     | \$16,650 on 4/1/2028                        |  |  |  |
| OPTIONS                   | Four (4), five-year options                 |  |  |  |
| LEASE TYPE                | NN                                          |  |  |  |
| LANDLORD RESPONSIBILITIES | Roof, structure, parking lot                |  |  |  |