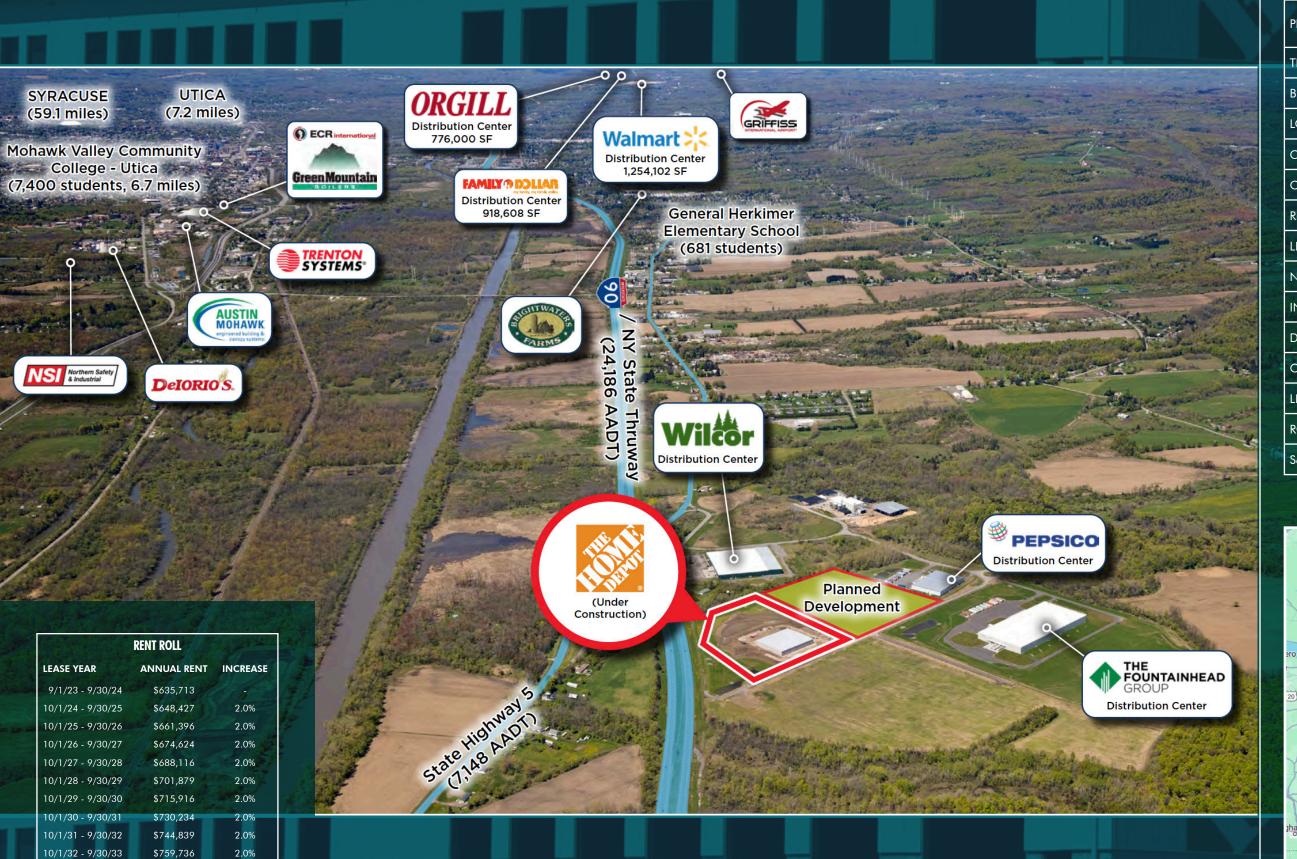

10/1/33 - 9/30/34

10/1/34 - 9/30/35

Year 13-17 (Opt 1)

Year 18-22 (Opt 2)

\$774,931

\$790,429

2.0%

2.0%

FMV

FMV

|     | EXECUTIVE SUMMARY     |                                             |                   |
|-----|-----------------------|---------------------------------------------|-------------------|
|     | PROPERTY ADDRESS      | 186 Usyk Drive<br>Frankfort, New York 13340 |                   |
|     | TENANT                | Home Depot                                  |                   |
|     | BUILDING SIZE         | 5                                           | 2,500± SF         |
|     | LOT SIZE              | NW                                          | 1.041± AC         |
|     | CEILING HEIGHT        |                                             | 24' clear         |
| 100 | ORIGINAL LEASE TERM   | The same of                                 | 12 years          |
|     | RENT COMMENCEMENT     | Septe                                       | mber 11, 2023     |
|     | LEASE EXPIRATION      | Septe                                       | mber 30, 2035     |
| *   | NOI                   |                                             | \$635,713         |
| 100 | INCREASES             | 2                                           | % annually        |
|     | DATE OF NEXT INCREASE | \$12,714                                    | .24 on 10/1/2024  |
| 1   | OPTIONS               | Two (2),                                    | five year options |
|     | LEASE TYPE            |                                             | NN                |
|     | ROOF & STRUCTURE      | Landle                                      | ord responsible   |
|     | S&P CREDIT RATING     |                                             | А                 |