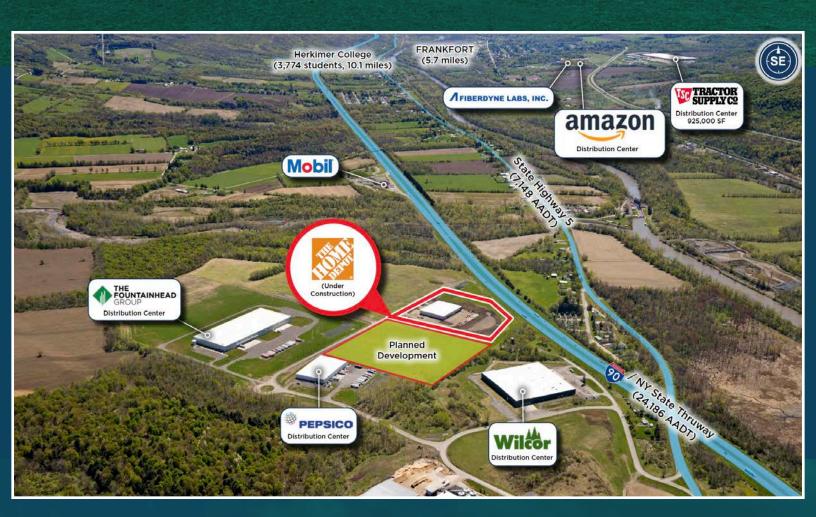

FMV

FMV

|     | EXECUTIVE SUMMARY     |                                             |                   |
|-----|-----------------------|---------------------------------------------|-------------------|
|     | PROPERTY ADDRESS      | 186 Usyk Drive<br>Frankfort, New York 13340 |                   |
|     | TENANT                | Home Depot                                  |                   |
|     | BUILDING SIZE         | 5                                           | 2,500± SF         |
|     | LOT SIZE              | NW                                          | 1.041± AC         |
|     | CEILING HEIGHT        |                                             | 24' clear         |
| 100 | ORIGINAL LEASE TERM   | The same of                                 | 12 years          |
|     | RENT COMMENCEMENT     | Septe                                       | mber 11, 2023     |
|     | LEASE EXPIRATION      | Septe                                       | mber 30, 2035     |
| *   | NOI                   |                                             | \$635,713         |
| 100 | INCREASES             | 2                                           | % annually        |
|     | DATE OF NEXT INCREASE | \$12,714                                    | .24 on 10/1/2024  |
| 1   | OPTIONS               | Two (2),                                    | five year options |
|     | LEASE TYPE            |                                             | NN                |
|     | ROOF & STRUCTURE      | Landle                                      | ord responsible   |
|     | S&P CREDIT RATING     |                                             | А                 |