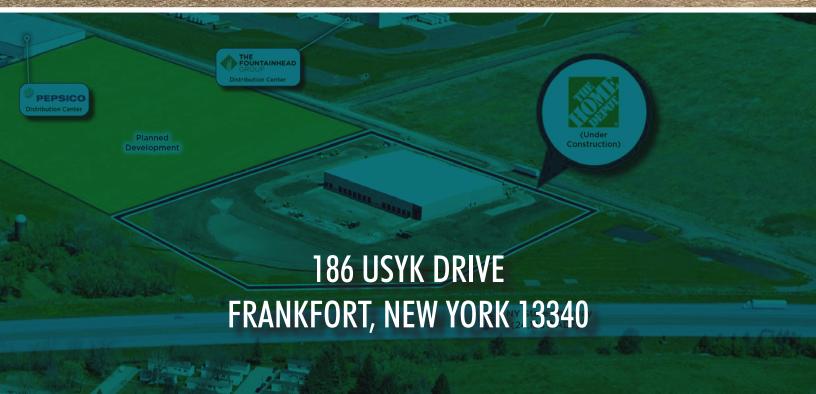

FMV

FMV

|     | EXECUTIVE SUMMARY     |                                             |                   |
|-----|-----------------------|---------------------------------------------|-------------------|
|     | PROPERTY ADDRESS      | 186 Usyk Drive<br>Frankfort, New York 13340 |                   |
|     | TENANT                | Home Depot                                  |                   |
|     | BUILDING SIZE         | 5                                           | 2,500± SF         |
|     | LOT SIZE              | NW                                          | 1.041± AC         |
|     | CEILING HEIGHT        |                                             | 24' clear         |
| 100 | ORIGINAL LEASE TERM   | The same of                                 | 12 years          |
|     | RENT COMMENCEMENT     | Septe                                       | mber 11, 2023     |
|     | LEASE EXPIRATION      | Septe                                       | mber 30, 2035     |
| *   | NOI                   |                                             | \$635,713         |
| 100 | INCREASES             | 2                                           | % annually        |
|     | DATE OF NEXT INCREASE | \$12,714                                    | .24 on 10/1/2024  |
| 1   | OPTIONS               | Two (2),                                    | five year options |
|     | LEASE TYPE            |                                             | NN                |
|     | ROOF & STRUCTURE      | Landle                                      | ord responsible   |
|     | S&P CREDIT RATING     |                                             | А                 |