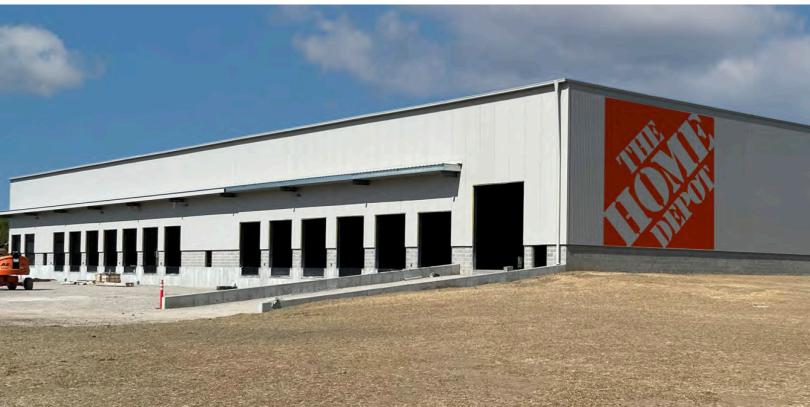

FMV

FMV

|     | EXECUTIVE SUMMARY     |                                             |                   |
|-----|-----------------------|---------------------------------------------|-------------------|
|     | PROPERTY ADDRESS      | 186 Usyk Drive<br>Frankfort, New York 13340 |                   |
|     | TENANT                | Home Depot                                  |                   |
|     | BUILDING SIZE         | 5                                           | 2,500± SF         |
|     | LOT SIZE              | NW                                          | 1.041± AC         |
|     | CEILING HEIGHT        |                                             | 24' clear         |
| 100 | ORIGINAL LEASE TERM   | The same of                                 | 12 years          |
|     | RENT COMMENCEMENT     | Septe                                       | mber 11, 2023     |
|     | LEASE EXPIRATION      | Septe                                       | mber 30, 2035     |
| *   | NOI                   |                                             | \$635,713         |
| 100 | INCREASES             | 2                                           | % annually        |
|     | DATE OF NEXT INCREASE | \$12,714                                    | .24 on 10/1/2024  |
| 1   | OPTIONS               | Two (2),                                    | five year options |
|     | LEASE TYPE            |                                             | NN                |
|     | ROOF & STRUCTURE      | Landle                                      | ord responsible   |
|     | S&P CREDIT RATING     |                                             | А                 |