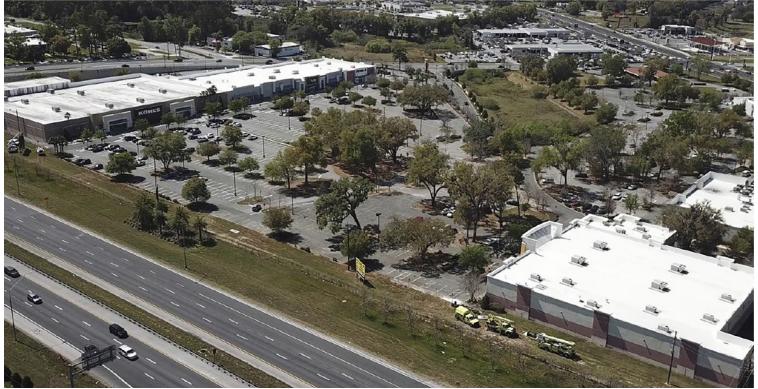

#### **KEY FEATURES**

Prime Ocala multi-tenant building at SR 200 and I 75. Built out "Curb in" for Sit-Down Restaurant, Fast Food with Drive-Up or open outparcel.

- Join our anchors: Kohl's, Petco, Ashley's and Guitar Center
- 250,000 SF Regional Power center strategically located with excellent exposure to I-75 and frontage on SR 200
- 1.83± acre outparcel available for ground lease or BTS, can build up to approximately 5,000 SF and can accommodate a drive-thru
- Shop space available 2,000 SF 5,000 SF
- New extension road allows customers to easily access and bypass congestion on SR 200 and connect site to both north side and east side of town

## Proposed Multi-Tenant Building/Outparcel BERKSHIRE OAKS

4465 - 4475 SW 40TH AVE., OCALA, FL

Multi-Tenant Building 7,000 SF Retail End-Cap 2 Drive-Ups Available

Also Available as Outparcel