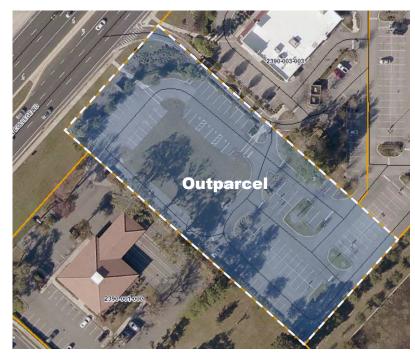

#### **KEY FEATURES**

Prime Ocala multi-tenant building at SR 200 and I 75. Built out "Curb in" for Sit-Down Restaurant, Fast Food with Drive-Up or open outparcel.

- Join our anchors: Kohl's, Petco, Ashley's and Guitar Center
- 250,000 SF Regional Power center strategically located with excellent exposure to I-75 and frontage on SR 200
- 1.83± acre outparcel available for ground lease or BTS, can build up to approximately 5,000 SF and can accommodate a drive-thru
- Shop space available 2,000 SF 5,000 SF
- New extension road allows customers to easily access and bypass congestion on SR 200 and connect site to both north side and east side of town

## Proposed Multi-Tenant Building/Outparcel BERKSHIRE OAKS

4465 - 4475 SW 40TH AVE., OCALA, FL

Multi-Tenant Building 7,000 SF Retail End-Cap 2 Drive-Ups Available

Also Available as Outparcel