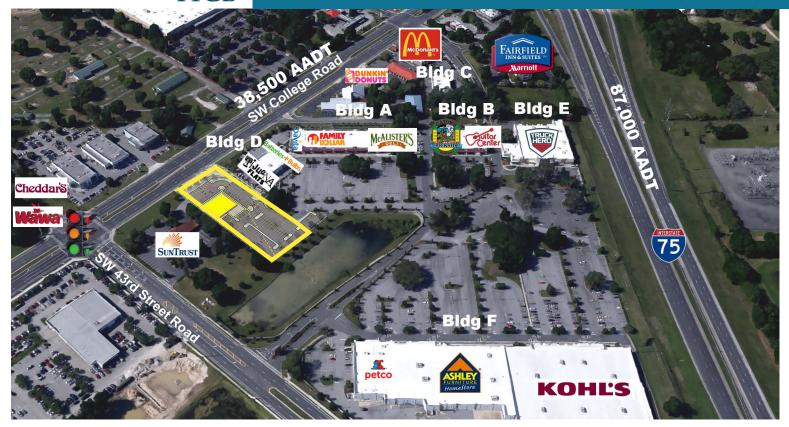

# For Lease Proposed Multi-Tenant Building/Outparcel BERKSHIRE OAKS

4465 - 4475 SW 40TH AVE., OCALA, FL

#### **KEY FEATURES**

Prime Ocala multi-tenant building at SR 200 and I 75. Built out "Curb in" for Sit-Down Restaurant, Fast Food with Drive-Up or open outparcel.

- Join our anchors: Kohl's, Petco, Ashley's and Guitar Center
- 250,000 SF Regional Power center strategically located with excellent exposure to I-75 and frontage on SR 200
- 1.83± acre outparcel available for ground lease or BTS, can build up to approximately 5,000 SF and can accommodate a drive-thru
- Shop space available 2,000 SF 5,000 SF
- New extension road allows customers to easily access and bypass congestion on SR 200 and connect site to both north side and east side of town