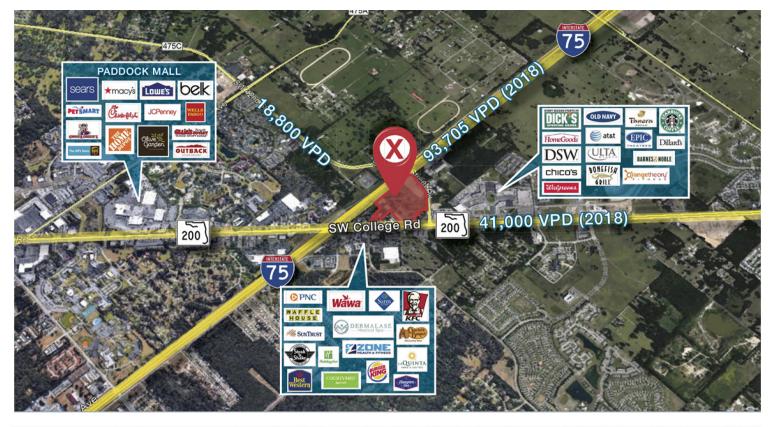

#### **KEY FEATURES**

Prime Ocala multi-tenant building at SR 200 and I 75. Built out "Curb in" for Sit-Down Restaurant, Fast Food with Drive-Up or open outparcel.

- Join our anchors: Kohl's, Petco, Ashley's and Guitar Center
- 250,000 SF Regional Power center strategically located with excellent exposure to I-75 and frontage on SR 200
- 1.83± acre outparcel available for ground lease or BTS, can build up to approximately 5,000 SF and can accommodate a drive-thru
- Shop space available 2,000 SF 5,000 SF
- New extension road allows customers to easily access and bypass congestion on SR 200 and connect site to both north side and east side of town