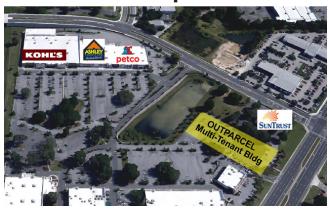

#### **KEY FEATURES**

Prime Ocala multi-tenant building at SR 200 and I 75. Built out "Curb in" for Sit-Down Restaurant, Fast Food with Drive-Up or open outparcel.

- Join our anchors: Kohl's, Petco, Ashley's and Guitar Center
- 250,000 SF Regional Power center strategically located with excellent exposure to I-75 and frontage on SR 200
- 1.83± acre outparcel available for ground lease or BTS, can build up to approximately 5,000 SF and can accommodate a drive-thru
- Shop space available 2,000 SF 5,000 SF
- New extension road allows customers to easily access and bypass congestion on SR 200 and connect site to both north side and east side of town

## Proposed Multi-Tenant Building/Outparcel BERKSHIRE OAKS

4465 - 4475 SW 40TH AVE., OCALA, FL