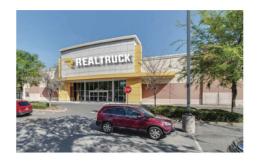

side and east side of town



| DEMOGRAPHICS:  | 3 Miles  | 5 MILES  | 7 MILES  |
|----------------|----------|----------|----------|
| Population     | 27,004   | 62,519   | 83,706   |
| Avg. HH Income | \$60,883 | \$59,492 | \$59,069 |
| Households     | 8,723    | 23,539   | 47,911   |
|                |          |          |          |



#### For Lease

## Proposed Multi-Tenant Building/Outparcel BERKSHIRE OAKS

4465 - 4475 SW 40TH AVE., OCALA, FL



Multi-Tenant Building 7,000 SF Retail End-Cap 2 Drive-Ups Available

Also Available as Outparcel







### For Lease

## Proposed Multi-Tenant Building/Outparcel BERKSHIRE OAKS

4465 - 4475 SW 40TH AVE., OCALA, FL







### For Lease

## Proposed Multi-Tenant Building/Outparcel BERKSHIRE OAKS

4465 - 4475 SW 40TH AVE., OCALA, FL