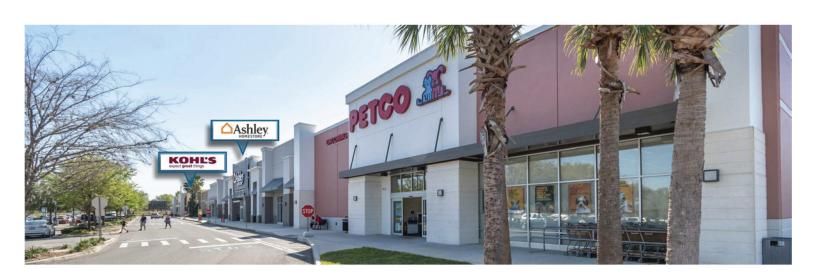

#### **KEY FEATURES**

Prime Ocala multi-tenant building at SR 200 and I 75. Built out "Curb in" for Sit-Down Restaurant, Fast Food with Drive-Up or open outparcel.

- Join our anchors: Kohl's, Petco, Ashley's and Guitar Center
- 250,000 SF Regional Power center strategically located with excellent exposure to I-75 and frontage on SR 200
- 1.83± acre outparcel available for ground lease or BTS, can build up to approximately 5,000 SF and can accommodate a drive-thru
- Shop space available 2,000 SF 5,000 SF
- New extension road allows customers to easily access and bypass congestion on SR 200 and connect site to both north side and east side of town