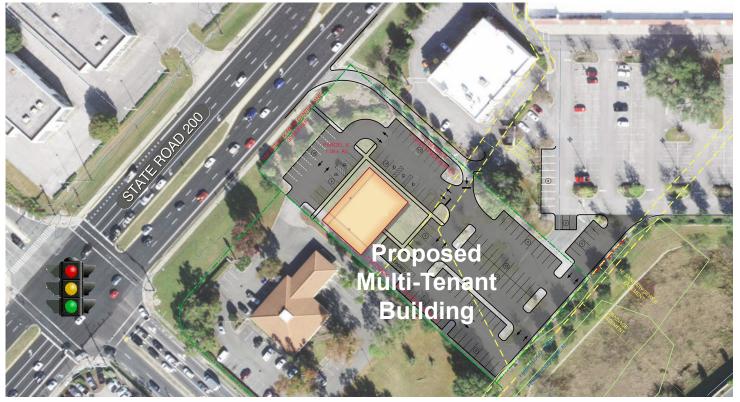

## Proposed Multi-Tenant Building/Outparcel BERKSHIRE OAKS

4465 - 4475 SW 40TH AVE., OCALA, FL

Multi-Tenant Building 7,000 SF Retail End-Cap 2 Drive-Ups Available

Also Available as Outparcel

## Proposed Multi-Tenant Building/Outparcel BERKSHIRE OAKS

4465 - 4475 SW 40TH AVE., OCALA, FL