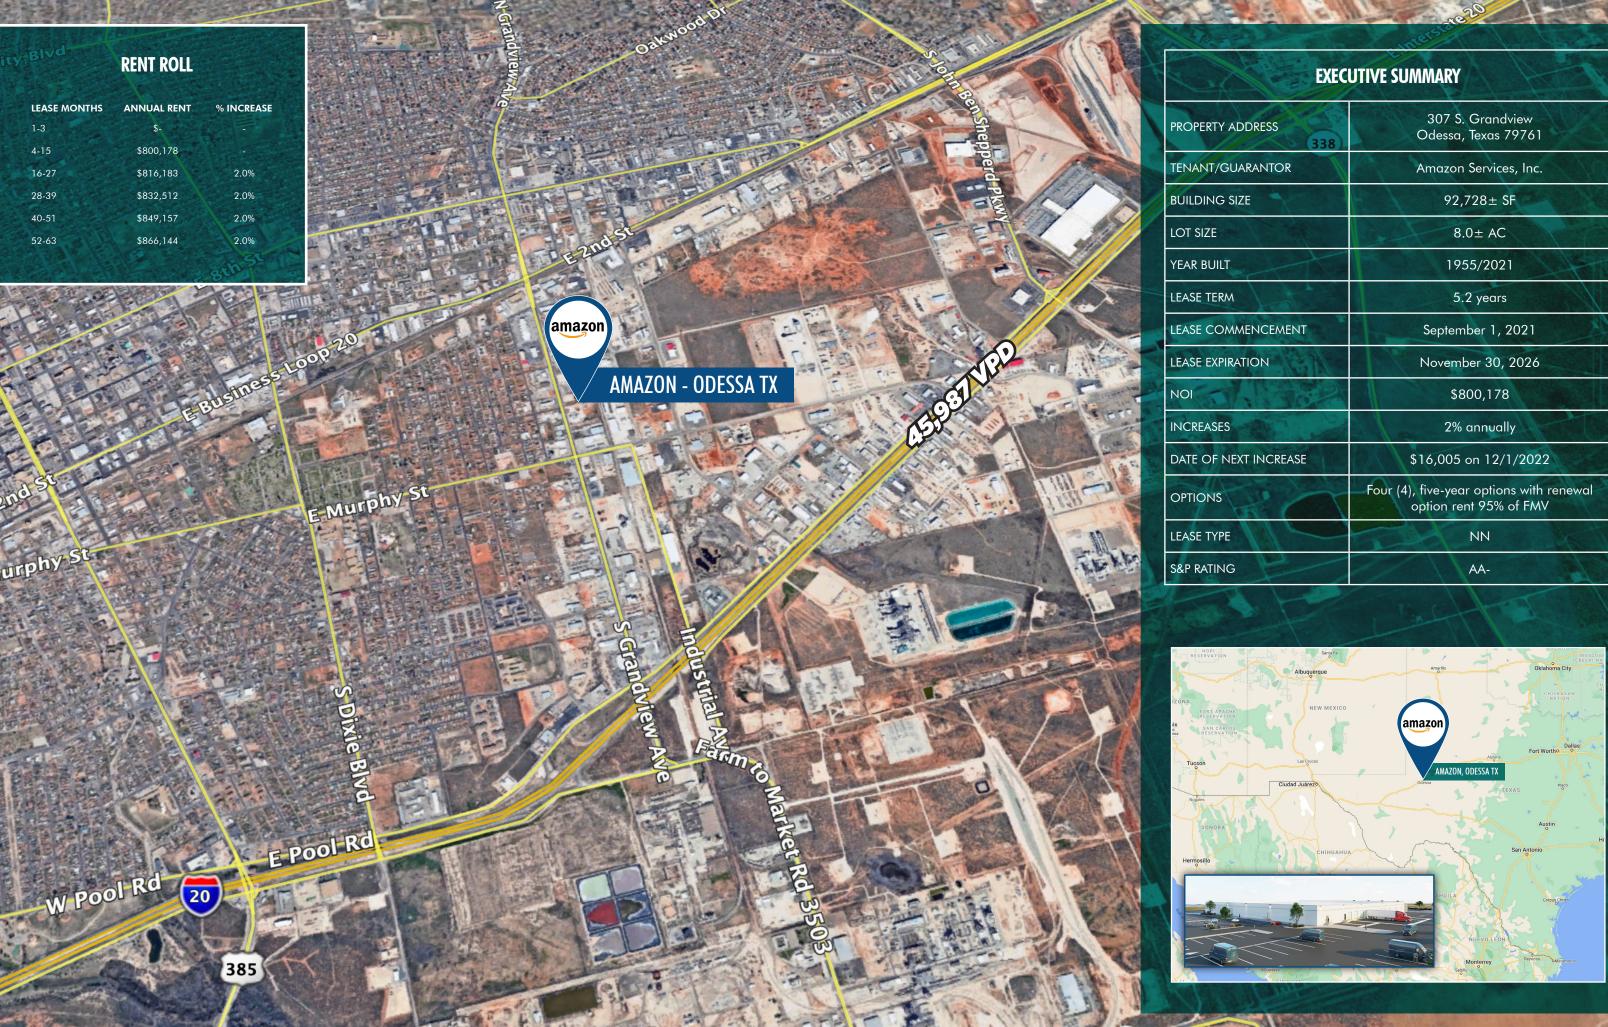

# 307 S. GRANDVIEW, ODESSA, TEXAS 79761

**REPRESENTATIVE PHOTO** 

| PERTY ADDRESS      | 307 S. Grandview<br>Odessa, Texas 79761                                                                                                                                                                                                                                                                                                                                                                                                                                                                                                                                                                                                                                                                                                                                                                                                                                                                                                                                                                                                                                                                                                                                                                                                                                                                                                                                                                                                                                                                                                                                                                                                                                                                                                                                                                                                                                                                                                                                                                                                                                                                                        |  |  |
|--------------------|--------------------------------------------------------------------------------------------------------------------------------------------------------------------------------------------------------------------------------------------------------------------------------------------------------------------------------------------------------------------------------------------------------------------------------------------------------------------------------------------------------------------------------------------------------------------------------------------------------------------------------------------------------------------------------------------------------------------------------------------------------------------------------------------------------------------------------------------------------------------------------------------------------------------------------------------------------------------------------------------------------------------------------------------------------------------------------------------------------------------------------------------------------------------------------------------------------------------------------------------------------------------------------------------------------------------------------------------------------------------------------------------------------------------------------------------------------------------------------------------------------------------------------------------------------------------------------------------------------------------------------------------------------------------------------------------------------------------------------------------------------------------------------------------------------------------------------------------------------------------------------------------------------------------------------------------------------------------------------------------------------------------------------------------------------------------------------------------------------------------------------|--|--|
| ANT/GUARANTOR      | Amazon Services, Inc.                                                                                                                                                                                                                                                                                                                                                                                                                                                                                                                                                                                                                                                                                                                                                                                                                                                                                                                                                                                                                                                                                                                                                                                                                                                                                                                                                                                                                                                                                                                                                                                                                                                                                                                                                                                                                                                                                                                                                                                                                                                                                                          |  |  |
| DING SIZE          | 92,728± SF                                                                                                                                                                                                                                                                                                                                                                                                                                                                                                                                                                                                                                                                                                                                                                                                                                                                                                                                                                                                                                                                                                                                                                                                                                                                                                                                                                                                                                                                                                                                                                                                                                                                                                                                                                                                                                                                                                                                                                                                                                                                                                                     |  |  |
| SIZE               | 8.0± AC                                                                                                                                                                                                                                                                                                                                                                                                                                                                                                                                                                                                                                                                                                                                                                                                                                                                                                                                                                                                                                                                                                                                                                                                                                                                                                                                                                                                                                                                                                                                                                                                                                                                                                                                                                                                                                                                                                                                                                                                                                                                                                                        |  |  |
| RBUILT             | 1955/2021                                                                                                                                                                                                                                                                                                                                                                                                                                                                                                                                                                                                                                                                                                                                                                                                                                                                                                                                                                                                                                                                                                                                                                                                                                                                                                                                                                                                                                                                                                                                                                                                                                                                                                                                                                                                                                                                                                                                                                                                                                                                                                                      |  |  |
| GE TERM            | 5.2 years                                                                                                                                                                                                                                                                                                                                                                                                                                                                                                                                                                                                                                                                                                                                                                                                                                                                                                                                                                                                                                                                                                                                                                                                                                                                                                                                                                                                                                                                                                                                                                                                                                                                                                                                                                                                                                                                                                                                                                                                                                                                                                                      |  |  |
| SE COMMENCEMENT    | September 1, 2021                                                                                                                                                                                                                                                                                                                                                                                                                                                                                                                                                                                                                                                                                                                                                                                                                                                                                                                                                                                                                                                                                                                                                                                                                                                                                                                                                                                                                                                                                                                                                                                                                                                                                                                                                                                                                                                                                                                                                                                                                                                                                                              |  |  |
| SE EXPIRATION      | November 30, 2026                                                                                                                                                                                                                                                                                                                                                                                                                                                                                                                                                                                                                                                                                                                                                                                                                                                                                                                                                                                                                                                                                                                                                                                                                                                                                                                                                                                                                                                                                                                                                                                                                                                                                                                                                                                                                                                                                                                                                                                                                                                                                                              |  |  |
|                    | \$800,178                                                                                                                                                                                                                                                                                                                                                                                                                                                                                                                                                                                                                                                                                                                                                                                                                                                                                                                                                                                                                                                                                                                                                                                                                                                                                                                                                                                                                                                                                                                                                                                                                                                                                                                                                                                                                                                                                                                                                                                                                                                                                                                      |  |  |
| REASES             | 2% annually                                                                                                                                                                                                                                                                                                                                                                                                                                                                                                                                                                                                                                                                                                                                                                                                                                                                                                                                                                                                                                                                                                                                                                                                                                                                                                                                                                                                                                                                                                                                                                                                                                                                                                                                                                                                                                                                                                                                                                                                                                                                                                                    |  |  |
| E OF NEXT INCREASE | \$16,005 on 12/1/2022                                                                                                                                                                                                                                                                                                                                                                                                                                                                                                                                                                                                                                                                                                                                                                                                                                                                                                                                                                                                                                                                                                                                                                                                                                                                                                                                                                                                                                                                                                                                                                                                                                                                                                                                                                                                                                                                                                                                                                                                                                                                                                          |  |  |
| IONS               | Four (4), five-year options with renewal option rent 95% of FMV                                                                                                                                                                                                                                                                                                                                                                                                                                                                                                                                                                                                                                                                                                                                                                                                                                                                                                                                                                                                                                                                                                                                                                                                                                                                                                                                                                                                                                                                                                                                                                                                                                                                                                                                                                                                                                                                                                                                                                                                                                                                |  |  |
| GE TYPE            | NN                                                                                                                                                                                                                                                                                                                                                                                                                                                                                                                                                                                                                                                                                                                                                                                                                                                                                                                                                                                                                                                                                                                                                                                                                                                                                                                                                                                                                                                                                                                                                                                                                                                                                                                                                                                                                                                                                                                                                                                                                                                                                                                             |  |  |
| RATING             | AA-                                                                                                                                                                                                                                                                                                                                                                                                                                                                                                                                                                                                                                                                                                                                                                                                                                                                                                                                                                                                                                                                                                                                                                                                                                                                                                                                                                                                                                                                                                                                                                                                                                                                                                                                                                                                                                                                                                                                                                                                                                                                                                                            |  |  |
|                    | ACTUME A REPORT OF |  |  |