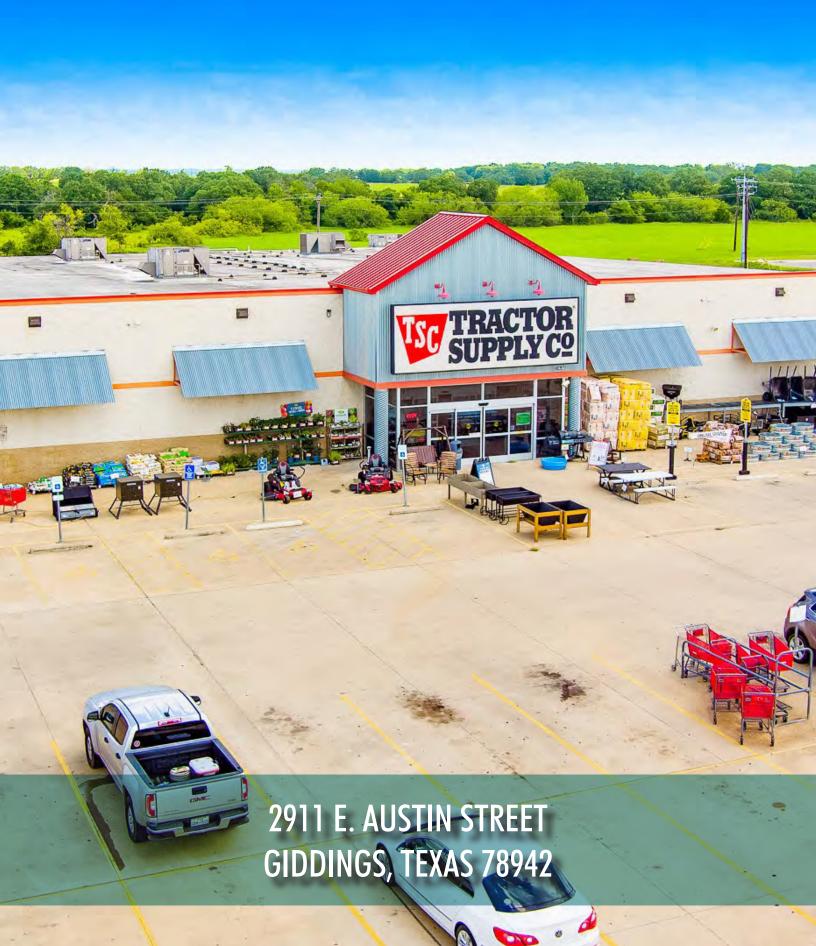

| EXECUTIVE SUMMARY       |                                                                   |
|-------------------------|-------------------------------------------------------------------|
| PROPERTY ADDRESS        | 2911 E. Austin Street<br>Giddings, Texas 78942                    |
| TENANT                  | Tractor Supply Co.                                                |
| GLA                     | 19,097± SF                                                        |
| LOT SIZE                | 3.03± AC                                                          |
| LEASE TERM              | 15 years                                                          |
| RENT COMMENCEMENT       | July, 16, 2021                                                    |
| PRIMARY TERM EXPIRATION | July 31, 2036                                                     |
| NOI                     | \$252,600                                                         |
| INCREASES               | 3% every 5 years in current term;<br>10% every 5 years in options |
| DATE OF NEXT INCREASE   | \$7,584.00 on 8/1/2026                                            |
| OPTIONS                 | Four (4), five-year options                                       |
| LEASE TYPE              | NN                                                                |
| ROOF & STRUCTURE        | Landlord responsibility                                           |
| S&P RATING              | BBB                                                               |