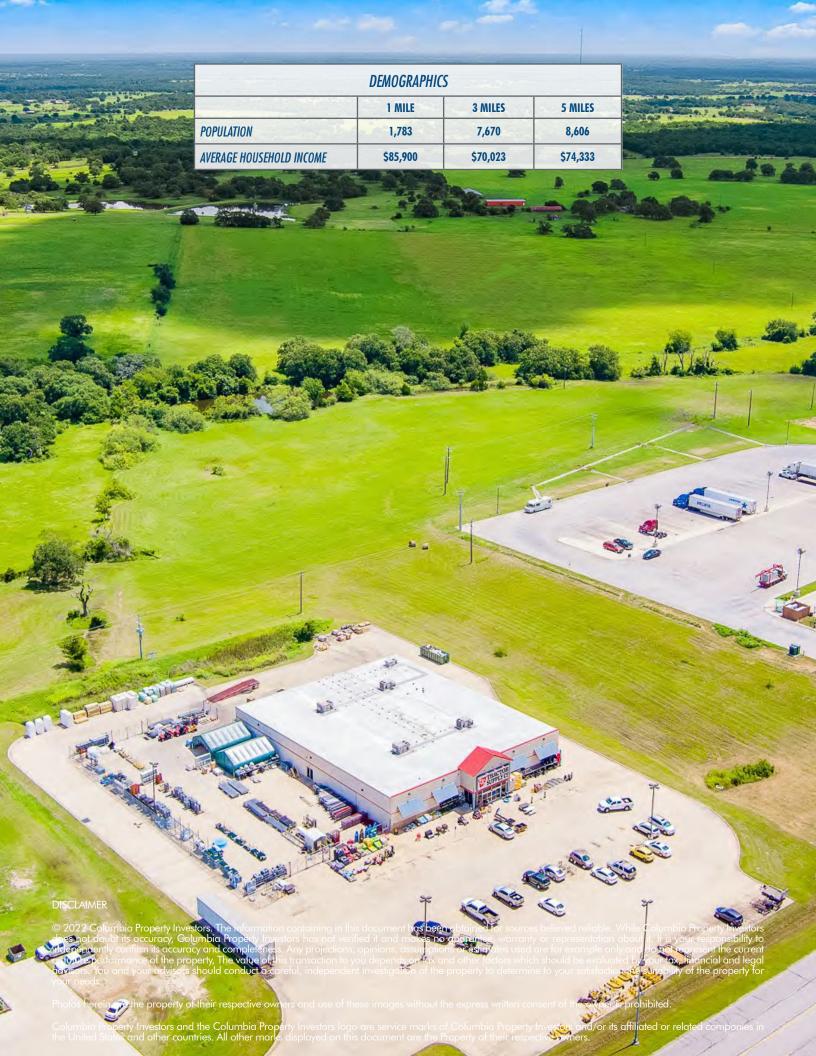

| EXECUTIVE SUMMARY       |                                                                   |
|-------------------------|-------------------------------------------------------------------|
| PROPERTY ADDRESS        | 2911 E. Austin Street<br>Giddings, Texas 78942                    |
| TENANT                  | Tractor Supply Co.                                                |
| GLA                     | 19,097± SF                                                        |
| LOT SIZE                | 3.03± AC                                                          |
| LEASE TERM              | 15 years                                                          |
| RENT COMMENCEMENT       | July, 16, 2021                                                    |
| PRIMARY TERM EXPIRATION | July 31, 2036                                                     |
| NOI                     | \$252,600                                                         |
| INCREASES               | 3% every 5 years in current term;<br>10% every 5 years in options |
| DATE OF NEXT INCREASE   | \$7,584.00 on 8/1/2026                                            |
| OPTIONS                 | Four (4), five-year options                                       |
| LEASE TYPE              | NN                                                                |
| ROOF & STRUCTURE        | Landlord responsibility                                           |
| S&P RATING              | BBB                                                               |