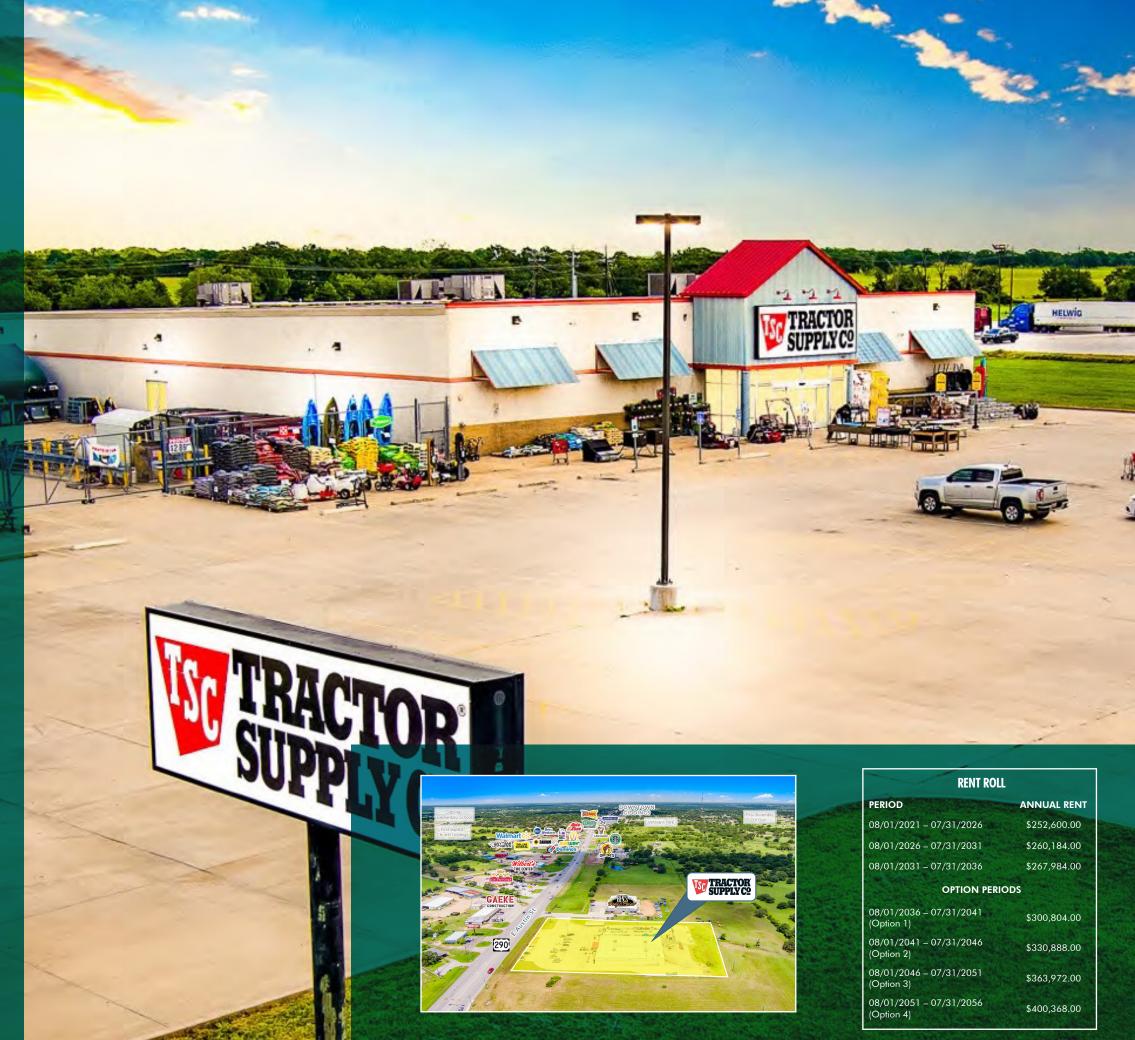

| EXECUTIVE SUMMARY       |                                                                   |
|-------------------------|-------------------------------------------------------------------|
| PROPERTY ADDRESS        | 2911 E. Austin Street<br>Giddings, Texas 78942                    |
| TENANT                  | Tractor Supply Co.                                                |
| GLA                     | 19,097± SF                                                        |
| LOT SIZE                | 3.03± AC                                                          |
| LEASE TERM              | 15 years                                                          |
| RENT COMMENCEMENT       | July, 16, 2021                                                    |
| PRIMARY TERM EXPIRATION | July 31, 2036                                                     |
| NOI                     | \$252,600                                                         |
| INCREASES               | 3% every 5 years in current term;<br>10% every 5 years in options |
| DATE OF NEXT INCREASE   | \$7,584.00 on 8/1/2026                                            |
| OPTIONS                 | Four (4), five-year options                                       |
| LEASE TYPE              | NN                                                                |
| ROOF & STRUCTURE        | Landlord responsibility                                           |
| S&P RATING              | BBB                                                               |