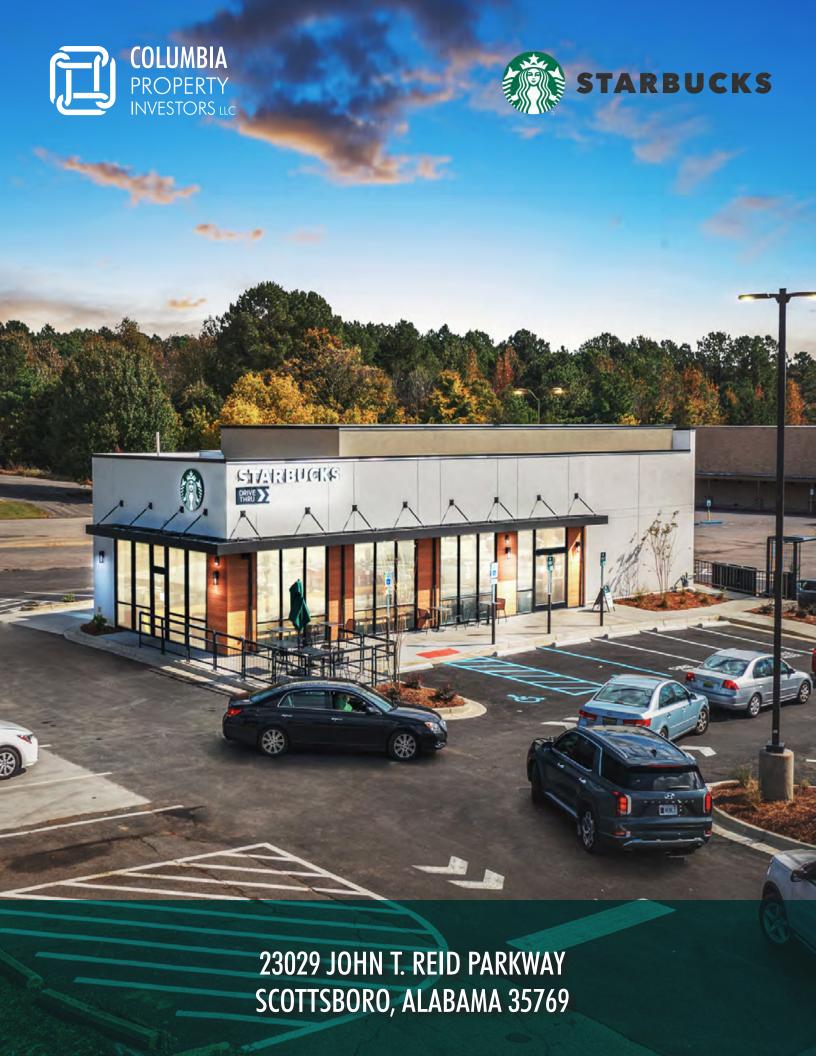

GENERAL INFORMATION 23029 John T. Reid Parkway PROPERTY ADDRESS Scottsboro, Alabama 35769 Starbucks (NYSE: SBUX) 2,200± SF GROSS LEASABLE AREA (GLA) 0.60± AC 2021 YEAR BUILT **CURRENT ANNUAL RENT** \$110,000 LEASE COMMENCEMENT LEASE EXPIRATION Four (4), five-year options LEASE TYPE NN RENTAL INCREASES 10% every five years \$11,000 on x/x/20xx DATE OF NEXT INCREASE BBB+ S&P RATING