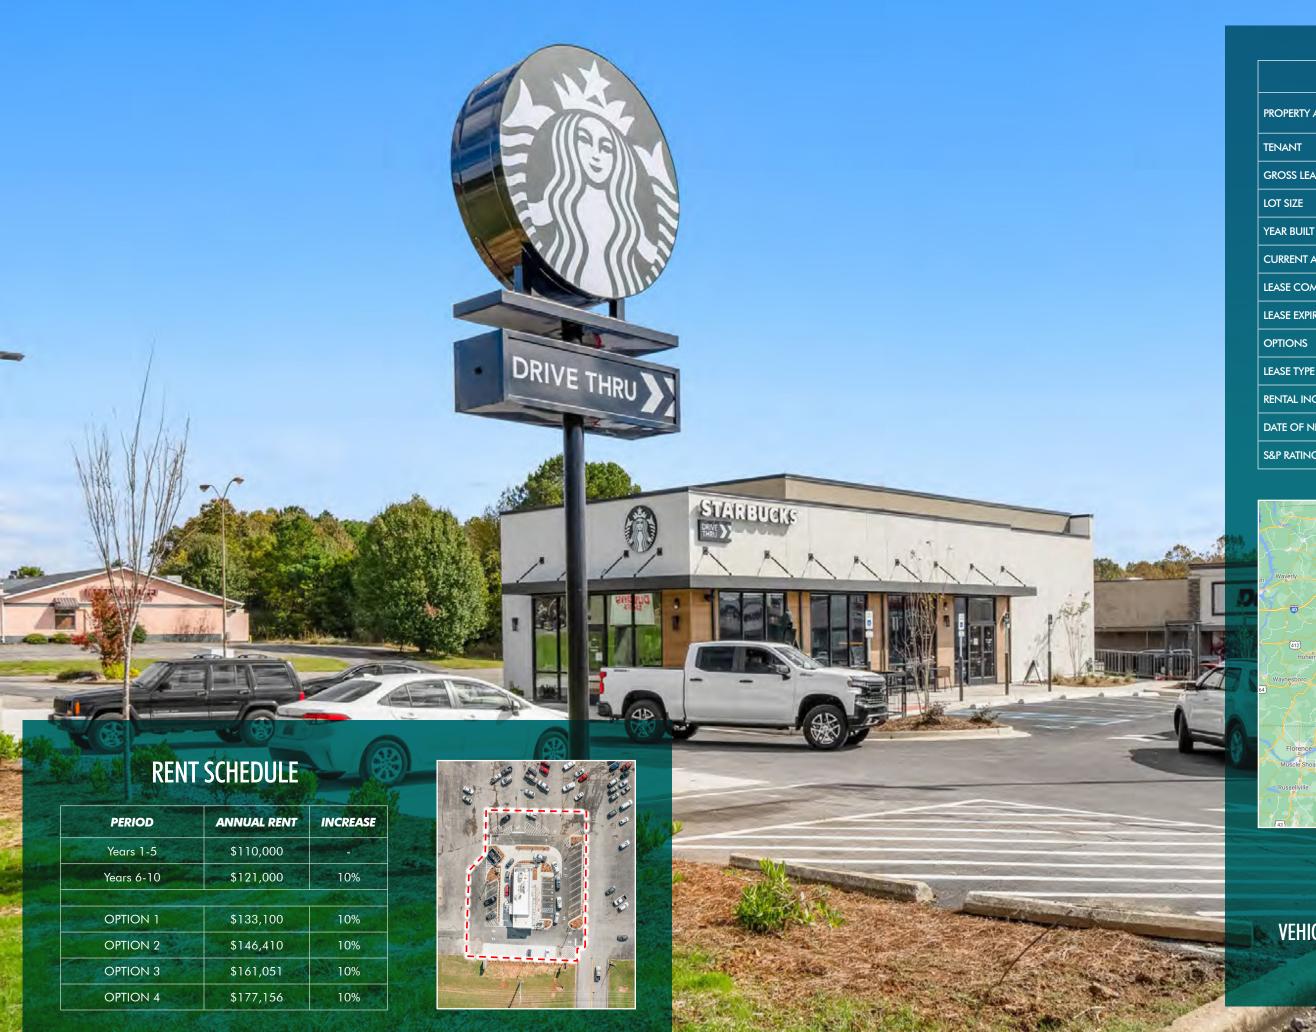

GENERAL INFORMATION 23029 John T. Reid Parkway PROPERTY ADDRESS Scottsboro, Alabama 35769 Starbucks (NYSE: SBUX) 2,200± SF GROSS LEASABLE AREA (GLA) 0.60± AC 2021 YEAR BUILT **CURRENT ANNUAL RENT** \$110,000 LEASE COMMENCEMENT LEASE EXPIRATION Four (4), five-year options LEASE TYPE NN RENTAL INCREASES 10% every five years \$11,000 on x/x/20xx DATE OF NEXT INCREASE BBB+ S&P RATING