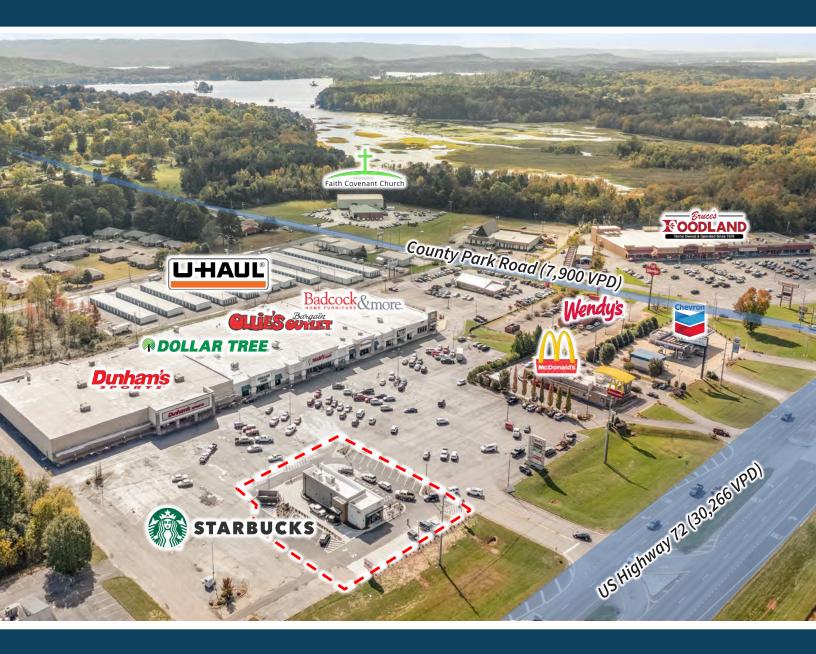

30,266

VEHICLES PER DAY ON US HIGHWAY 72 **EXCELLENT VISIBILITY** 

| DEMOGRAPHICS             |          |          |          |
|--------------------------|----------|----------|----------|
|                          | 1        | 3        | 5        |
| POPULATION               | 3,120    | 11,813   | 13,928   |
| AVERAGE HOUSEHOLD INCOME | \$90,401 | \$73,977 | \$70,673 |